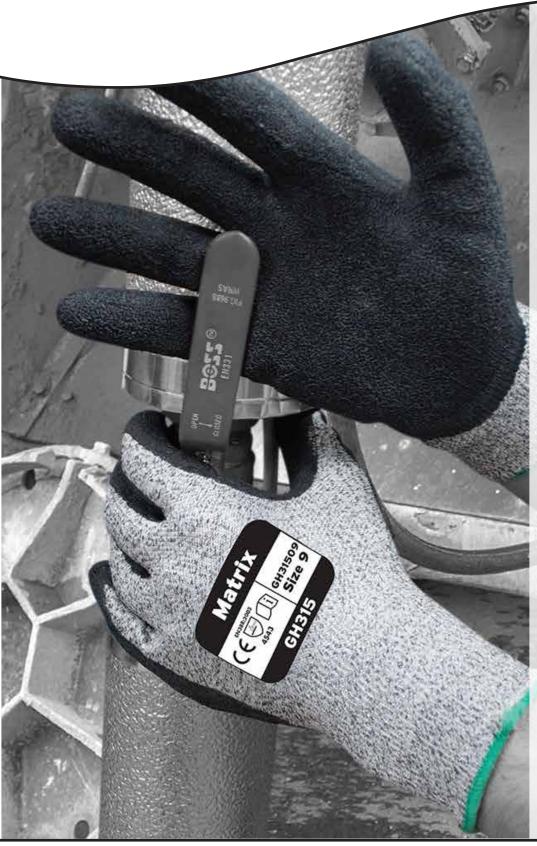

## Matrix® GH315

The Matrix® GH315 is a seamless knitted high cut resistant liner with a polyurethane palm coating offering outstanding protection. The Matrix® GH315 attains maximum EN388 scores for abrasion, cut and tear resistance providing an excellent level of protection. The polyurethane palm coating is incredibly resilient and flexible, allowing it to adapt to the hand's movements and making it extremely tactile. It is anatomically shaped reducing hand fatigue and highly resistant to harsh oils and chemicals. The close fitting seamless liner is breathable and offers great dexterity, it extends to form an elasticated knit wrist, which ensures a secure fit and keeps the hands free from dust and debris. The Matrix® GH315 has a high degree of functionality with optimum comfort, making it suitable for use in many applications.